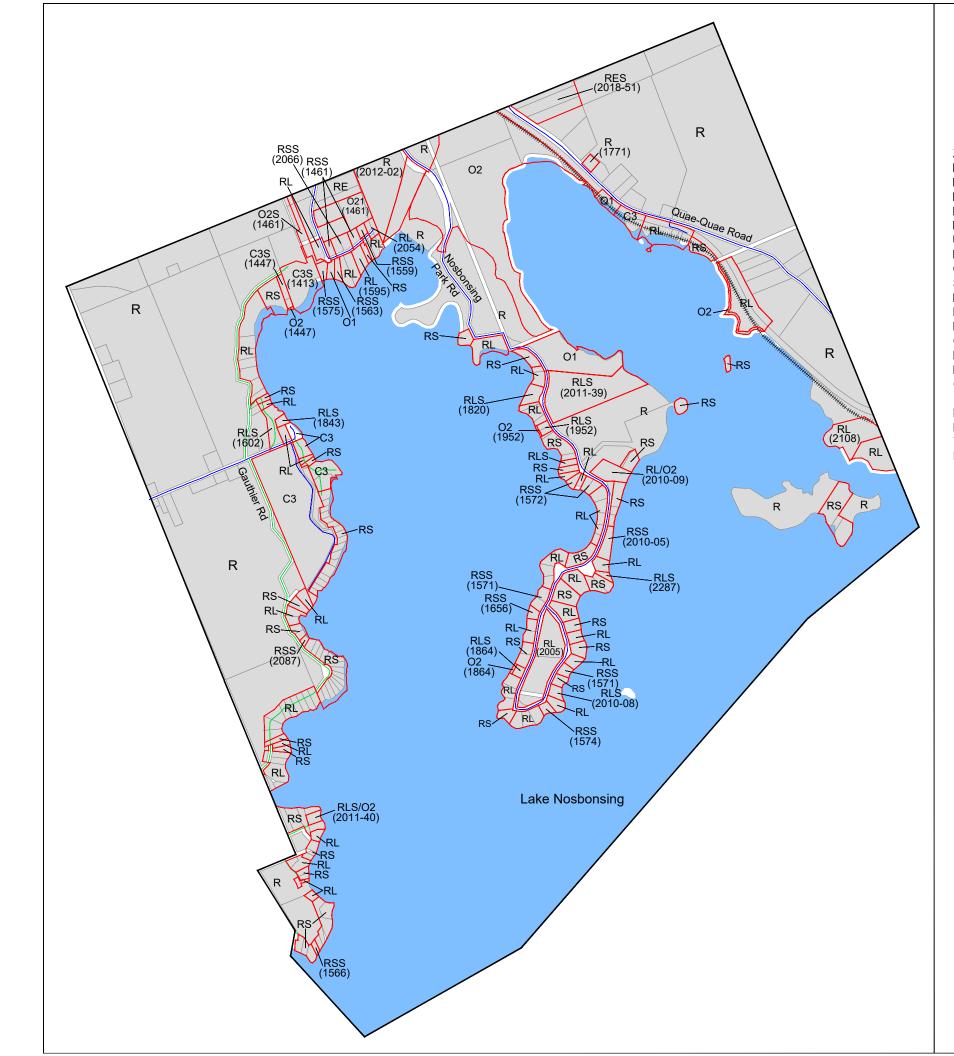

## EAST FERRIS **ZONING BY-LAW SCHEDULE A5** DRAFT

| Designations:<br>Residential<br>Residential<br>ont Residential<br>Residential<br>Residential<br>Home Park<br>al Commercial | R<br>RE<br>RS<br>RL<br>RH<br>RU<br>RMH<br>C1 |
|----------------------------------------------------------------------------------------------------------------------------|----------------------------------------------|
| e Commercial                                                                                                               | C2                                           |
| Commercial                                                                                                                 | C3                                           |
| onal                                                                                                                       | I                                            |
| ndustrial                                                                                                                  | M1                                           |
| al Industrial                                                                                                              | M2                                           |
| Industrial                                                                                                                 | M3                                           |
| itional                                                                                                                    | 01                                           |
| rvation                                                                                                                    | 02                                           |
|                                                                                                                            |                                              |
|                                                                                                                            |                                              |
| cial                                                                                                                       |                                              |
| hip                                                                                                                        |                                              |